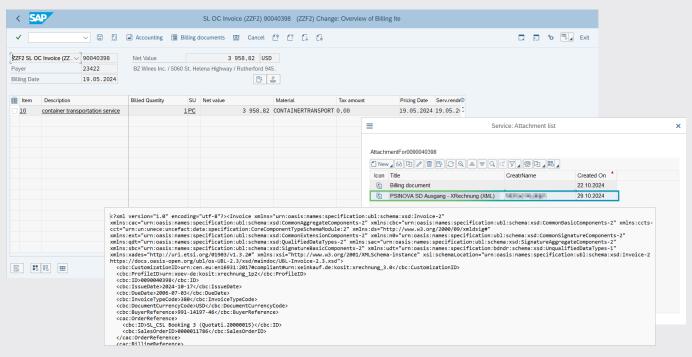

The invoice dispatch is logged in SAP for traceability and monitoring.

Attachment list in transaction VF02 with XRechnung