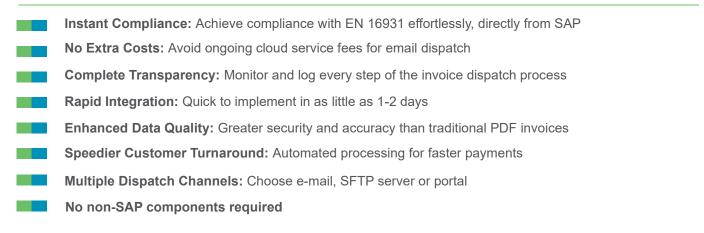

many companies. With the European standard EN 16931, companies are required to be able to receive electronic invoices from 1 January 2025 – and to send them by 2027.

Lay the groundwork for seamless electronic invoicing with PSINOVA. **PSINOVA eBilling for SAP** makes sending invoices as XRechnung documents easy. Receiving XRechnung documents has long been possible with PSINOVA InvoiceChannel.

The solution enables the creation of invoices as XRechnung documents directly from within SAP. No additional software components outside of the SAP system are needed. Dispatch can be managed via email, to an SFTP server, or through a portal.

The invoice dispatch is logged in SAP for traceability and monitoring.



Attachment list in transaction VF02 with XRechnung

#### Your Benefits at a Glance





# PSINOVA eBilling for SAP®

Effortless XRechnung Dispatch Directly from SAP



Process Overview of XRechnung Dispatch

### How does PSINOVA eBilling for SAP work?

With **PSINOVA eBilling for SAP**, you can create and send outgoing invoices in the standardised XRechnung format, as required by the European standard EN 16931, directly from your SAP system.

The invoice is generated in SAP's SD module as usual. SAP's message control creates an IDoc from it, which is transformed into the required XRechnung format (UBL syntax) during port processing. Logic then manages the dispatch of the XRechnung via the selected channel (email, export, or portal).

The progress of processing is logged for auditing and traceability and can be monitored in an SAP monitor. The solution is easy and quick to