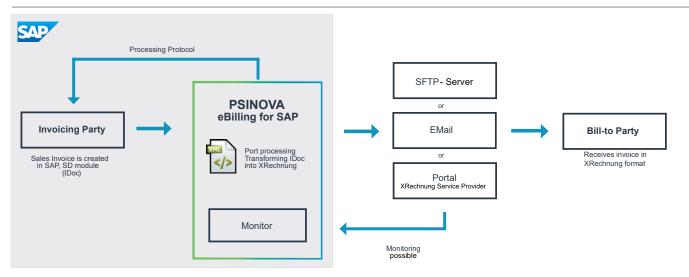

# PSINOVA eBilling for SAP®

Effortless XRechnung Dispatch Directly from SAP

Process Overview of XRechnung Dispatch

The invoice is generated in SAP's SD module as usual. SAP's message control creates an IDoc from it, which is transformed into the required XRechnung format (UBL syntax) during port processing. Logic then manages the dispatch of the XRechnung via the selected channel (email, export, or portal).

The progress of processing is logged for auditing and traceability and can be monitored in an SAP monitor. The solution is easy and quick to integrate into SAP's message output.

PSINOVA eBilling for SAP can be installed and used on any current SAP ECC or S/4HANA system.